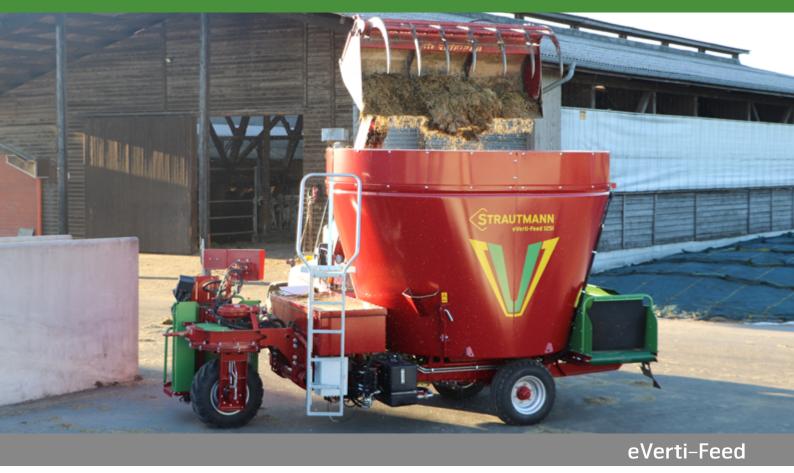

# eVerti-Feed — Into the future with electric drive Feed your cow green

- 100% electric
- 100% emission-free
- Compact design, maximum manoeuvrability
- High-performance 40-kWh power storage unit
- Mixing capacity of 10–12.5 m³

## Innovative solution not only for the small-scale business

- Powerful electric motor for the hydraulic unit enables maximum transmission of power to the hydraulic traction drive
- Electrically powered IMS mixing auger
- Battery power for up to 10 t of mixed fodderw

#### Compact design

- Individually adjustable driver's stand
- Greatest possible diversity of use thanks to maximum manoeuvrability and the large number of equipment options
- Intuitive operation ensures maximum driving and operating convenience