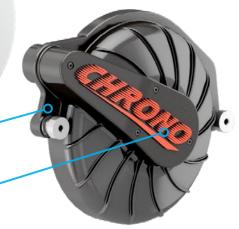

#### ALL-NEW METERING DEVICE

CHRONO's seed metering device includes important innovative features, capable to optimize the singulation before seed transport and therefore increasing the reliability of the system.

Cleaned air vacuum INPUT

Vacuum **OUTPUT** 

Adjustable **DOUBLE SINGULATOR** with new designed teeth

New plastic SEED DISC

**DISC BOWL** minimizes

the disk-resistant torque

Long-lasting **ALUMINIUM BODY** 

Exclusive designed ALUMINIUM COVER, completely removable from the body