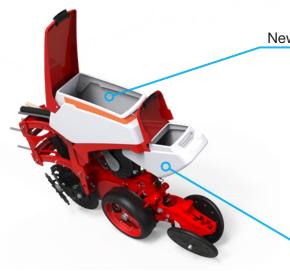

**CENTRAL VACUUM** through the cover

New designed SEED HOPPER

The LOWERED HEIGHT of the CHRONO element (115 cm) allows an easy filling operation of the seed hopper.

Rear positioned **MICROGRANULATOR** 