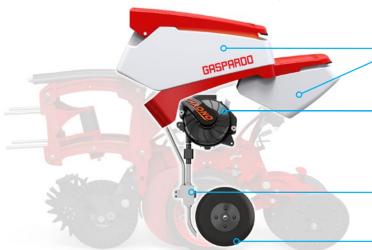

## TILTED SEED METER

optimizes seed falling into the straight

**BRUSHLESS ELECTRIC MOTOR** with digital management.

AIRFLOW ADJUSTMENT IS INDI-**PENDENT** from the meter vacuum, thanks to the volumetric lobe compressor.

STRAIGHT SEED TUBE for a direct seed transport to the soil furrow.

AIR EJECTOR generates a downward airflow for high-speed seed transport.

Self-cleaning SEED PRESS WHEEL made in soft rubber.

GASPARDO

**Growing Together** 