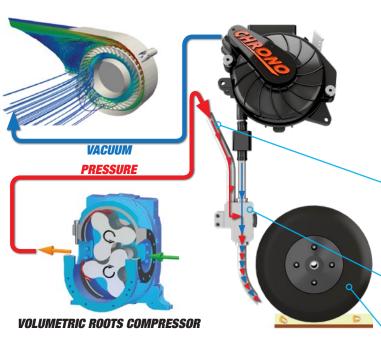

#### INDIPENDENT PRESSURIZED AIRFLOW

The tube ejector generates the airflow and it is powered by a volumetric lobe compressor, maintaining independent vacuum flow into the metering device and optimizing the planting accuracy on different operating conditions.

## TILTED SEED METER

optimizes seed falling into the straight

**BRUSHLESS ELECTRIC MOTOR** with digital management.

AIRFLOW ADJUSTMENT IS INDI-**PENDENT** from the meter vacuum, thanks to the volumetric lobe compressor.