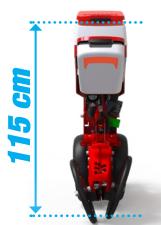

**CENTRAL VACUUM** through the cover

New designed SEED HOPPER

The LOWERED HEIGHT of the CHRONO element (115 cm) allows an easy filling operation of the seed hopper.

Rear positioned **MICROGRANULATOR** 