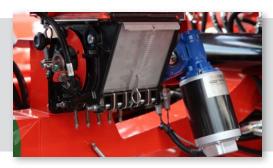

#### **ELECTRONIC VOLUMETRIC DISTRIBUTION**

GASPARDO's corrosion-resistant volumetric distributors are made of an aluminum frame and interchangeable dosing rollers. GENIUS MASTER (ISOBUS) system controls the distributors electric drive.

#### INTERCHANGEABLE DOSING ROLLERS

Dosing rollers can be changed depending on the characteristics of the product to distribute.

Reliability and uniformity of distribution are guaranteed thanks to the big diameter and the helical pattern of the loading cells.