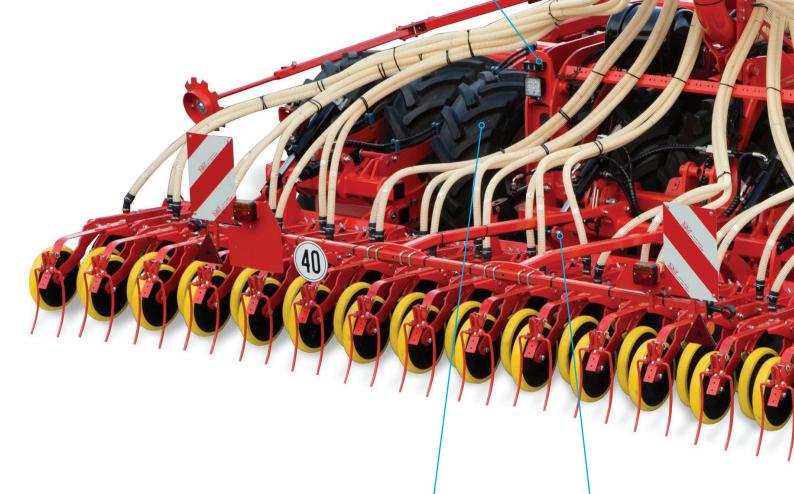

#### 12-tyres roller

It is a roller with 1.075 mm diameter tyres in order to pack and level the seedbed. Tyres are staggered (200 mm) for self-cleaning and greater maneuverability.

#### X-FORCE seeding bar

X-FORCE is the new seeding soil condition thanks to the ind controls.

X-FORCE is able to apply a gro

### X-FORCE seeding bar

### Seeding bar adjustments

CORONA X-FORCE adapts to any seeding condition. Seeding depth and pressure can be adjusted depending on the type of seed and the soil structure.