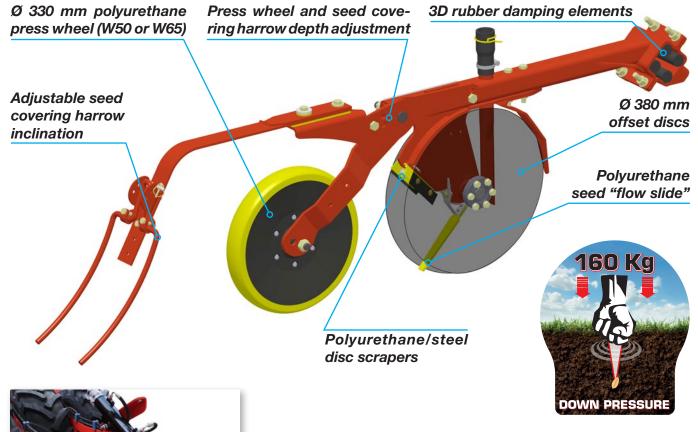

#### X-FORCE seeding bar

X-FORCE is the new seeding soil condition thanks to the ind controls.

X-FORCE is able to apply a gro

### X-FORCE seeding bar

### Seeding bar adjustments

CORONA X-FORCE adapts to any seeding condition. Seeding depth and pressure can be adjusted depending on the type of seed and the soil structure.