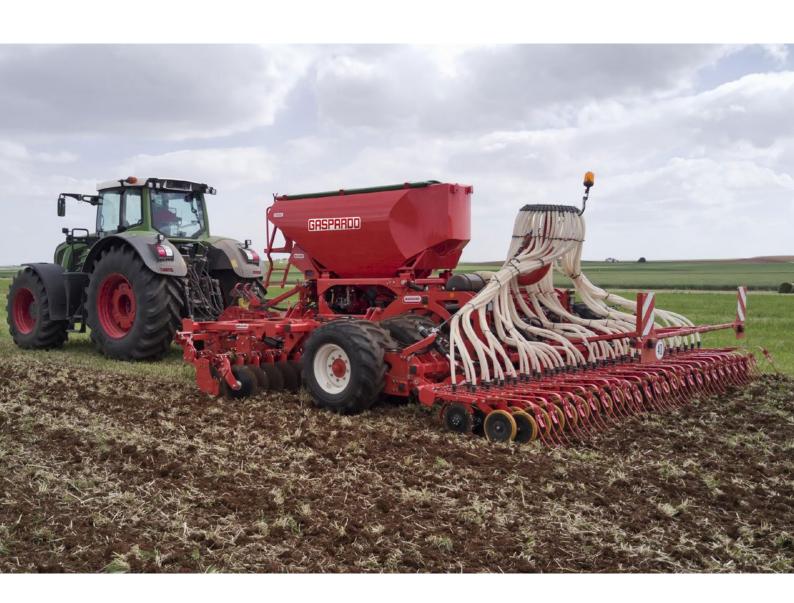

# **GASPARDO**

CORONA X-FORCE

Universal seed drill

### CORONA X-FORCE Universal seed drill

#### All-in-one

CORONA X-FORCE is MASCHIO GASPARDO's universal seed drill designed for sowing multiple crops. This implement is made of three independent adjustment sections: the front disc harrow, the 12-tyres roller and the rear X-FORCE seeding bar.

This special combination ensures soil preparation, seeding and fertilization in just one field pass, thus minimising times and costs.

Camera and working lights

Everything under control: two rear cameras guarantee the driver a perfect view of the seeding bar; LED taillights allow to work when dark or in low light conditions.