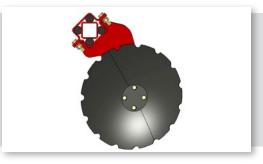

#### "SILENT BLOCK" DUMPENING

The front disc row is made of suspended discs of 510 mm diameter. The suspension, designed in resistant and sturdy rubber, ensures perfect fluidity also on uneven ground.

### Simplicity and effectiveness

ependent pressure and depth

bar designed to work in every

ound pressure of up to 160 kg.

The front disc harrow is made of two rows of discs of 510 mm diameter. Each disc is suspended from the main frame on elastic sprung rubber elements, thus ensuring perfect fluidity also on uneven ground.