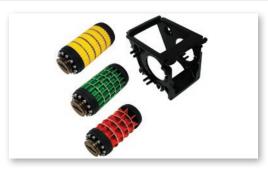

#### INTERCHANGEABLE DOSING ROLLERS

Dosing rollers can be changed depending on the characteristics of the product to distribute.

Reliability and uniformity of distribution are guaranteed thanks to the big diameter and the helical pattern of the loading cells.