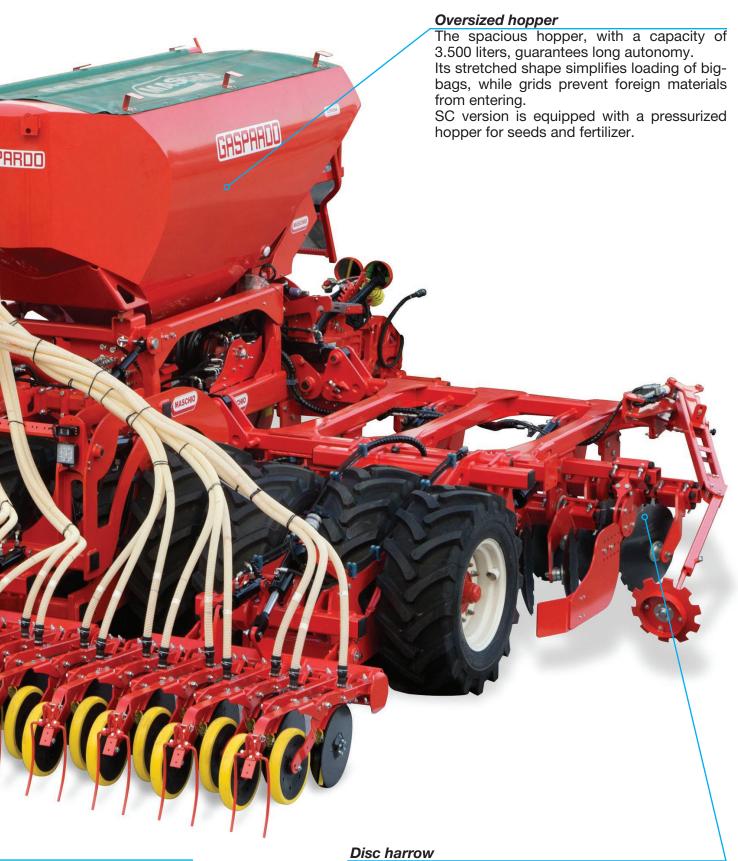

#### All-in-one

CORONA X-FORCE is MASCHIO GASPARDO's universal seed drill designed for sowing multiple crops. This implement is made of three independent adjustment sections: the front disc harrow, the 12-tyres roller and the rear X-FORCE seeding bar.

This special combination ensures soil preparation, seeding and fertilization in just one field pass, thus minimising times and costs.

Camera and working lights

Everything under control: two rear cameras guarantee the driver a perfect view of the seeding bar; LED taillights allow to work when dark or in low light conditions.

#### 12-tyres roller

It is a roller with 1.075 mm diameter tyres in order to pack and level the seedbed. Tyres are staggered (200 mm) for self-cleaning and greater maneuverability.

### Simplicity and effectiveness

ependent pressure and depth

bar designed to work in every

ound pressure of up to 160 kg.

The front disc harrow is made of two rows of discs of 510 mm diameter. Each disc is suspended from the main frame on elastic sprung rubber elements, thus ensuring perfect fluidity also on uneven ground.