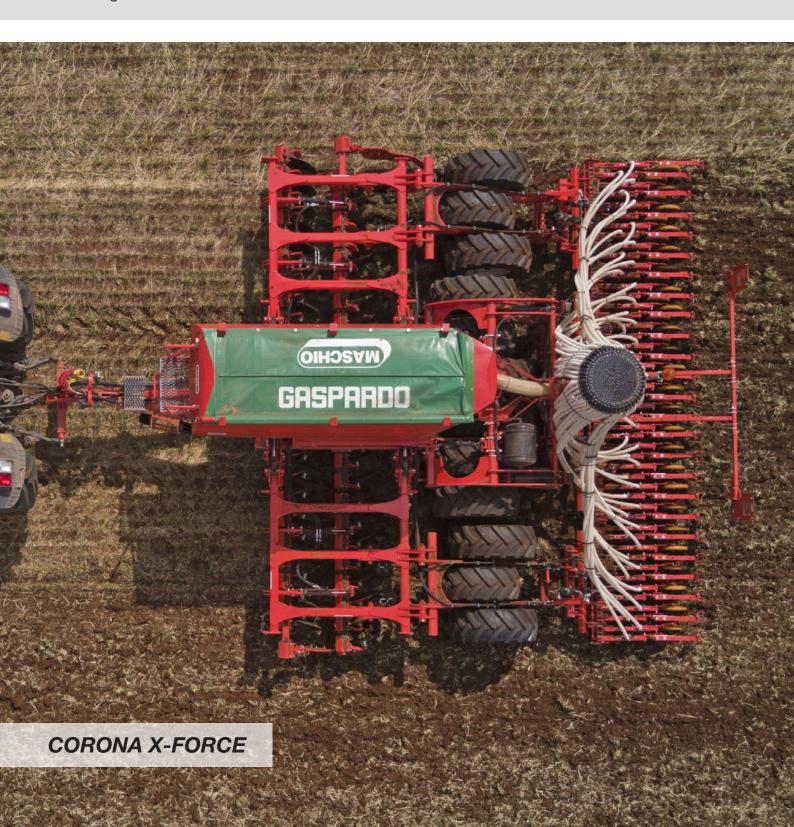

#### All-in-one

CORONA X-FORCE is MASCHIO GASPARDO's universal seed drill designed for sowing multiple crops. This implement is made of three independent adjustment sections: the front disc harrow, the 12-tyres roller and the rear X-FORCE seeding bar.

#### 12-tyres roller

It is a roller with 1.075 mm diameter tyres in order to pack and level the seedbed. Tyres are staggered (200 mm) for self-cleaning and greater maneuverability.

### Simplicity and effectiveness

ependent pressure and depth

bar designed to work in every

ound pressure of up to 160 kg.

The front disc harrow is made of two rows of discs of 510 mm diameter. Each disc is suspended from the main frame on elastic sprung rubber elements, thus ensuring perfect fluidity also on uneven ground.