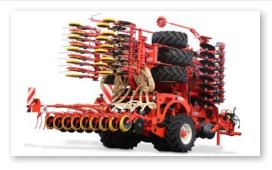

#### All-in-one

CORONA X-FORCE is MASCHIO GASPARDO's universal seed drill designed for sowing multiple crops. This implement is made of three independent adjustment sections: the front disc harrow, the 12-tyres roller and the rear X-FORCE seeding bar.

This special combination ensures soil preparation, seeding and fertilization in just one field pass, thus minimising times and costs.

Camera and working lights

Everything under control: two rear cameras guarantee the driver a perfect view of the seeding bar; LED taillights allow to work when dark or in low light conditions.