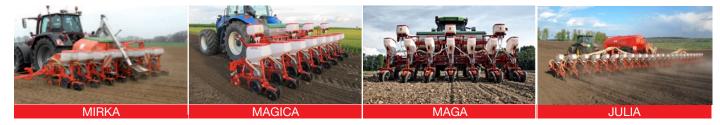

### MACHINES COMPATIBILITY

The system is available for a wide range of 45, 50, 60, 70 or 75 cm, up to 24 rows, vacuum planters, with telescopic and trailed frame.