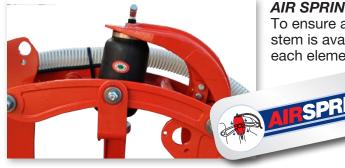

#### **AIR SPRING**

To ensure a constant pression on the element an air spring system is available. It allows to achieve a pressure up to 200 kg for each element.