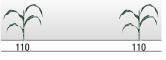

#### SEEDING QUALITY

ISOTRONIC system ensures high seeding quality, avoiding the possible inaccuracies of the mechanical system. The investment result is a uniform and correct spacing for a better development of crops.

**Sing** It shows the quality of seeding (%) as a result of: %=100-(Skips or double)

**Spacing** It shows the value in percentage of proximity to ideal seeding (100%).