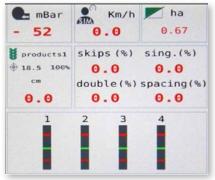

Advanced monitor Among new functions, from the display it is possible to keep monitoring the main seeding information on real time.

#### **REAL TIME FEEDBACKS**

*Skips* It shows the not provided seeds percentage compared to the total sown seeds until that moment.

**Double** It shows the percentage of doubly provided seeds compared to the partial number of seeds provided until that moment.

**Sing** It shows the quality of seeding (%) as a result of: %=100-(Skips or double)

**Spacing** It shows the value in percentage of proximity to ideal seeding (100%).