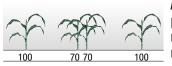

#### SEEDING QUALITY

ISOTRONIC system ensures high seeding quality, avoiding the possible inaccuracies of the mechanical system. The investment result is a uniform and correct spacing for a better development of crops.