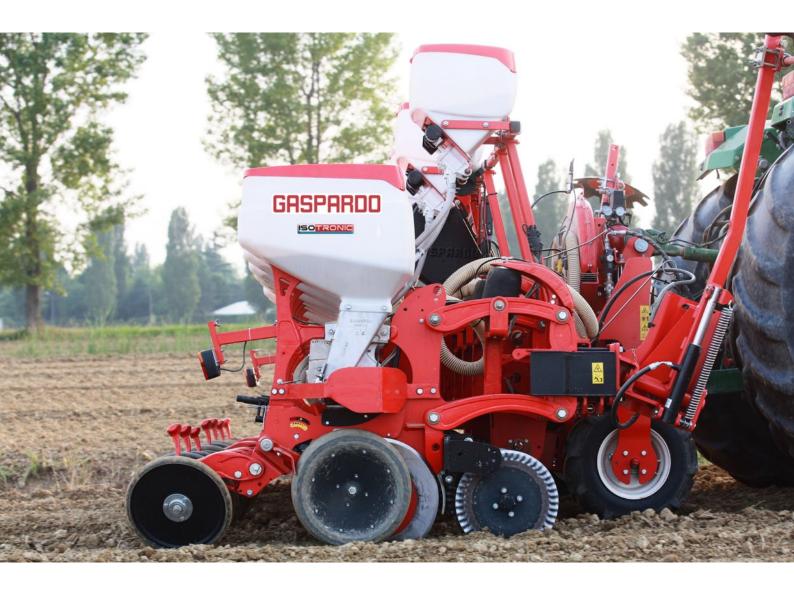

# GASPARDO

**ISOTRONIC** Electronic seeding element

## Seeding element

Gaspardo ISOTRONIC is an electric transmission system for precision planters. The main advantages are:

- Low maintenance needed
- Seeding distance managed from the tractor
- Section control as standard
- Higher seeding precision compared to mechanical system
- Real time functions control