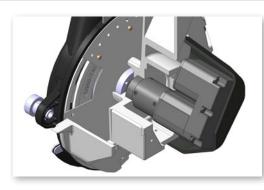

#### **ELECTRIC ENGINE**

An electric engine is installed on each unit. It directly drives the seeding plate rotation. Its revolution speed, in proportion to the working speed, sets the seeding distance.

#### SELECTION DEVICE

A correct selection of the seed is controlled by a double selector system. The first interchangeable selector operates a first selection, according to the crop. A second selector, manually adjustable, allows a second accurate selection of the seed caliber.