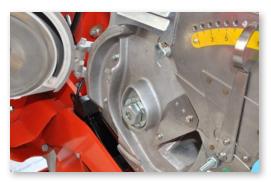

#### **OPTICAL SENSOR**

An optical sensor controls the distribution precision, providing to the operator all the seeding quality information.