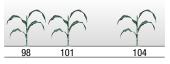

#### SEEDING QUALITY

ISOTRONIC system ensures high seeding quality, avoiding the possible inaccuracies of the mechanical system. The investment result is a uniform and correct spacing for a better development of crops.