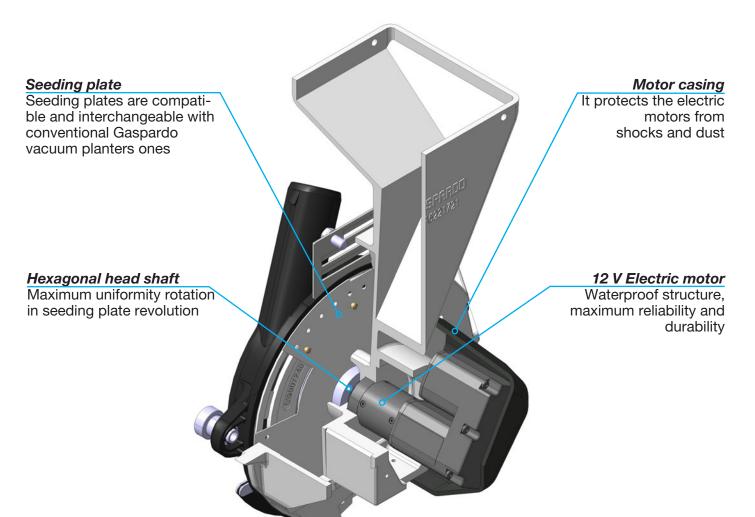

#### **ELECTRIC ENGINE**

An electric engine is installed on each unit. It directly drives the seeding plate rotation. Its revolution speed, in proportion to the working speed, sets the seeding distance.

#### SELECTION DEVICE

A correct selection of the seed is controlled by a double selector system. The first interchangeable selector operates a first selection, according to the crop. A second selector, manually adjustable, allows a second accurate selection of the seed caliber.