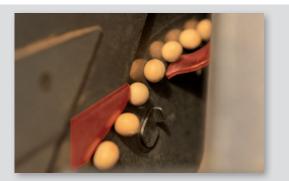

#### SEED TUBE

The seed tube design allows seed to fall constantly, without bounces, for a correct disposition.