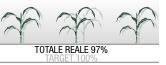

#### **REAL TIME FEEDBACKS**

*Skips* It shows the not provided seeds percentage compared to the total sown seeds until that moment.

**Double** It shows the percentage of doubly provided seeds compared to the partial number of seeds provided until that moment.

**Sing** It shows the quality of seeding (%) as a result of: %=100-(Skips or double)

**Spacing** It shows the value in percentage of proximity to ideal seeding (100%).