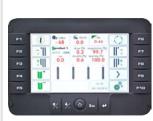

Advanced monitor Among new functions, from the display it is possible to keep monitoring the main seeding information on real time.

#### **REAL TIME FEEDBACKS**

*Skips* It shows the not provided seeds percentage compared to the total sown seeds until that moment.

**Double** It shows the percentage of doubly provided seeds compared to the partial number of seeds provided until that moment.

**Sing** It shows the quality of seeding (%) as a result of: %=100-(Skips or double)

**Spacing** It shows the value in percentage of proximity to ideal seeding (100%).