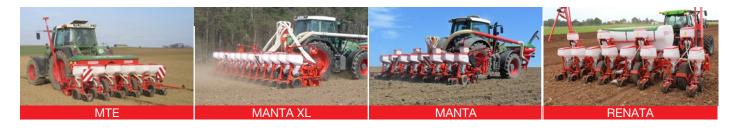

### MACHINES COMPATIBILITY

The system is available for a wide range of 45, 50, 60, 70 or 75 cm, up to 24 rows, vacuum planters, with telescopic and trailed frame.