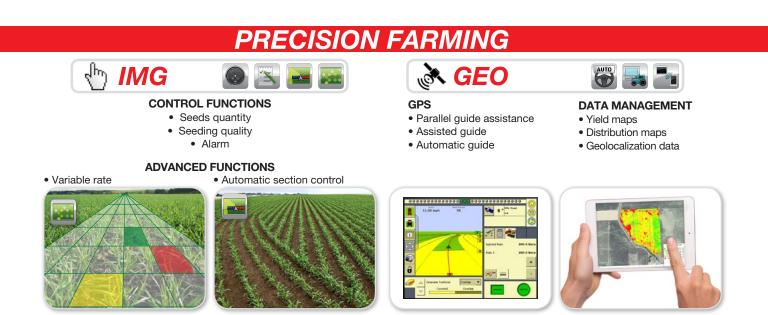

#### SEEDING DISTANCE

The seeding distance is directly set by the monitor on the tractor. Every need is ensured by the modularity of the electric engine. The seeding rate can be displayed on the monitor: row distance, seed quantiity/sqm (ks/ ha) or seed/m.

#### AUTOMATIC SECTION CONTROL

Row exclusion is already included in the ISOTRONIC system. ISOBUS and GPS system predisposition allows automatic section control avoiding overlapping with seeding saving.

Advanced monitor Among new functions, from the display it is possible to keep monitoring the main seeding information on real time.