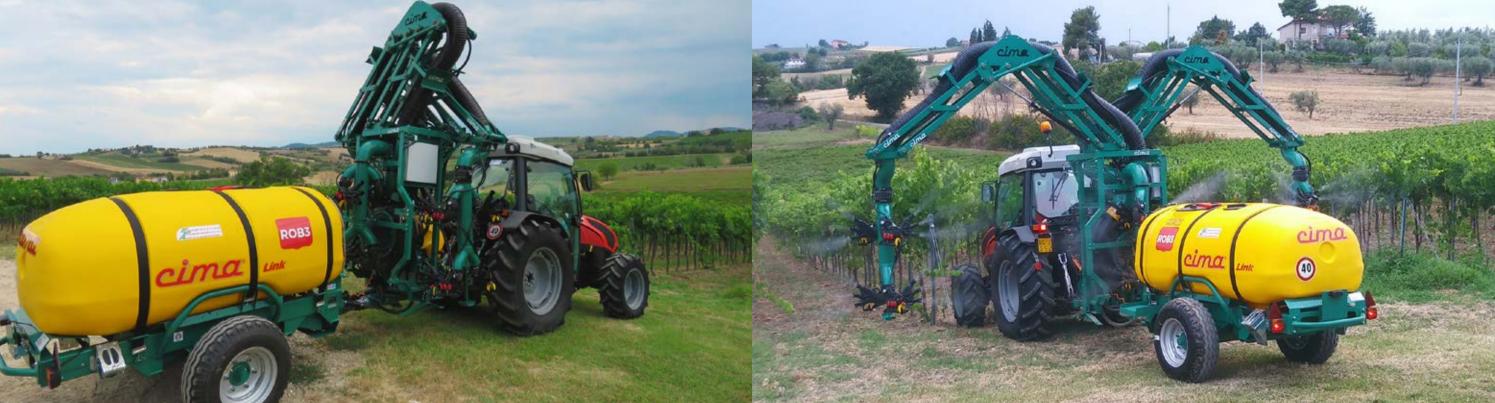

#### **ADVANTAGES**

- **SIMULTANEOUS TREATMENT OF 3 ROWS**
- **HIGH TECHNOLOGY**
- **OPERATING EFFICIENCY**
- **FULL COST CONTROL**
- TRACEABILITY AND PROCESS PLANNING
- **REDUCTION OF ENVIRONMENTAL FOOTPRINT**

# TECHNOLOGY AND PERFORMANCE

4.0 AGRICULTURE CLOUD

TO LEARN MORE click here

ARTICULATED LOW VOLUME PNEUMATIC SPRAYER THAT ALLOWS THE SIMULTANEOUS TREATMENT OF THREE ROWS, REMOTE CONTROL AND MAXIMUM PRODUCTIVITY.

### ROB3<sup>EVO</sup> IS CIMA 4.0

**FULL COST CONTROL** 

**TRACEABILITY AND PROCESS PLANNING** 

REDUCTION OF ENVIRONMENTAL **FOOTPRINT** 

**SIMULTANEOUS** TREATMENT OF 3 ROWS

**OPERATING EFFICIENCY** 

HIGH **TECHNOLOGY** 