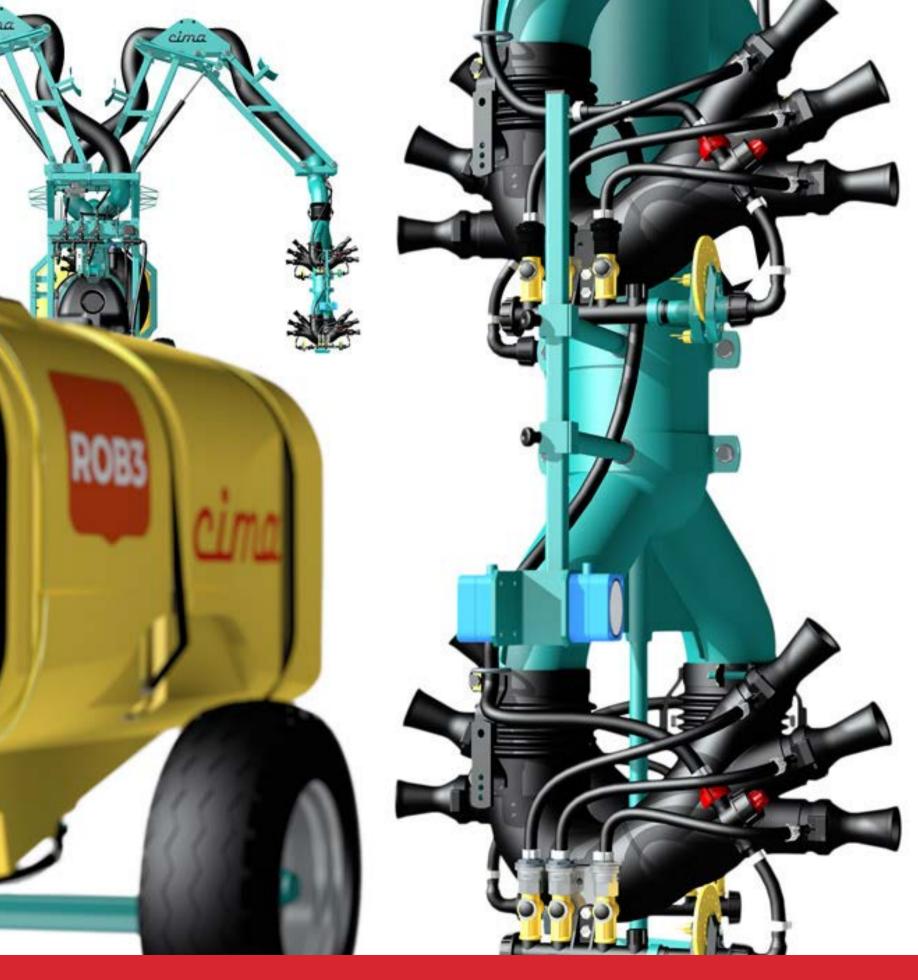

The system is equipped with the already consolidated Cima's diffusers which use the Venturi effect for the spray atomization of the product.

cima.it