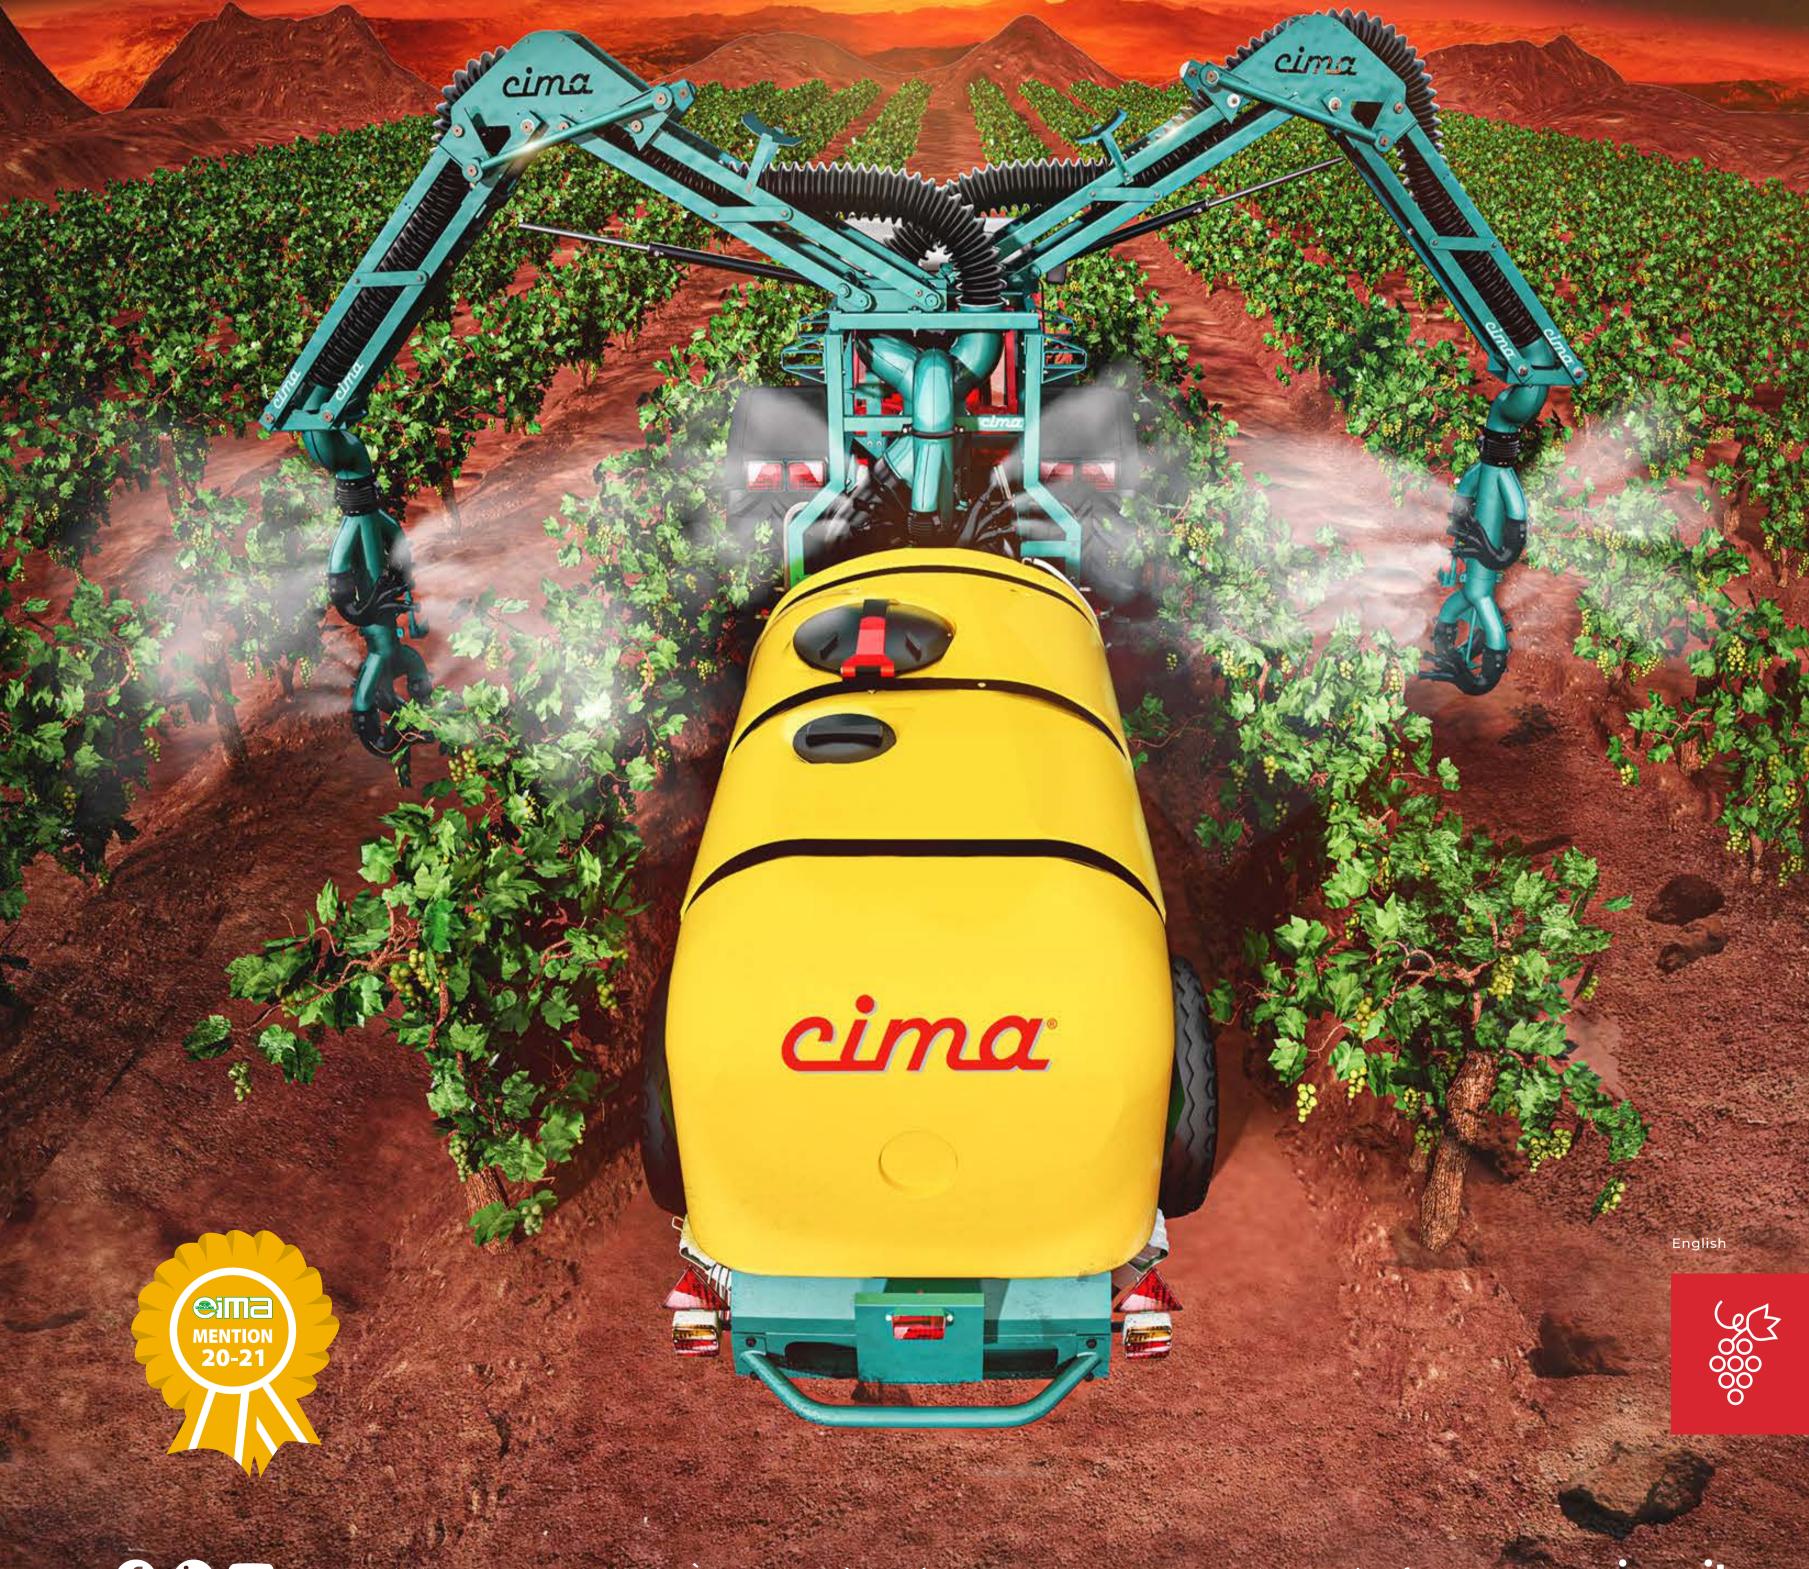

# TECHNOLOGY AND PERFORMANCE

4.0 AGRICULTURE CLOUD

TO LEARN MORE click here

ARTICULATED LOW VOLUME PNEUMATIC SPRAYER THAT ALLOWS THE SIMULTANEOUS TREATMENT OF THREE ROWS, REMOTE CONTROL AND MAXIMUM PRODUCTIVITY.

### ROB3<sup>EVO</sup> IS CIMA 4.0

**FULL COST CONTROL** 

**TRACEABILITY AND PROCESS PLANNING** 

REDUCTION OF ENVIRONMENTAL **FOOTPRINT** 

**SIMULTANEOUS** TREATMENT OF 3 ROWS

**OPERATING EFFICIENCY** 

HIGH **TECHNOLOGY** 