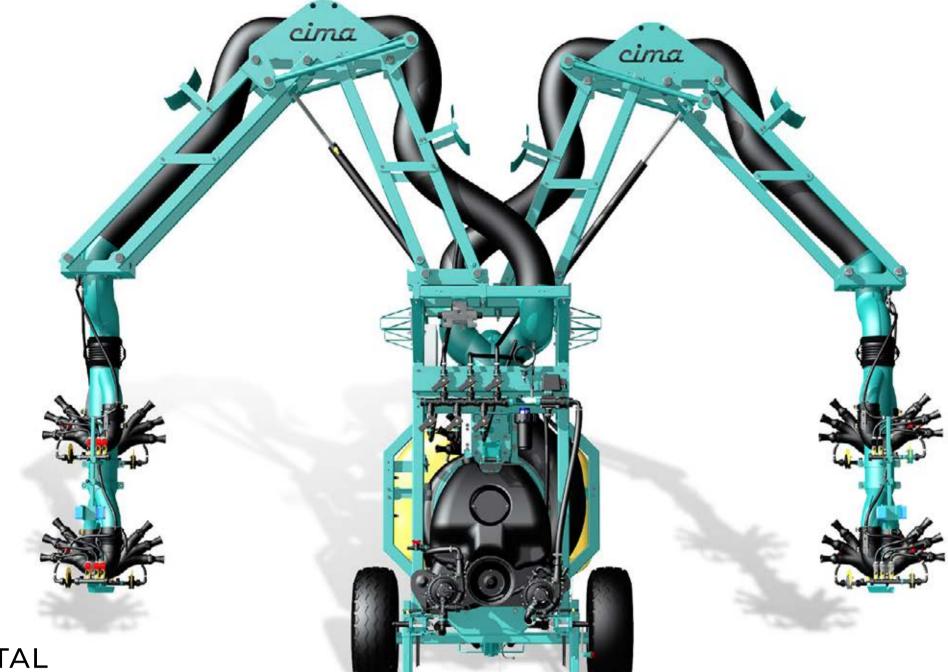

## ROB3<sup>EVO</sup>

# TECHNOLOGY AND PERFORMANCE

4.0 AGRICULTURE CLOUD

TO LEARN MORE click here

ARTICULATED LOW VOLUME PNEUMATIC SPRAYER THAT ALLOWS THE SIMULTANEOUS TREATMENT OF THREE ROWS, REMOTE CONTROL AND MAXIMUM PRODUCTIVITY.

#### **ADVANTAGES**

- **SIMULTANEOUS TREATMENT OF 3 ROWS**
- **HIGH TECHNOLOGY**
- **OPERATING EFFICIENCY**
- **FULL COST CONTROL**
- TRACEABILITY AND PROCESS PLANNING
- **REDUCTION OF ENVIRONMENTAL FOOTPRINT**

### ROB3<sup>EVO</sup> IS CIMA 4.0

**FULL COST CONTROL** 

**TRACEABILITY AND PROCESS PLANNING** 

REDUCTION OF ENVIRONMENTAL **FOOTPRINT** 

**SIMULTANEOUS** TREATMENT OF 3 ROWS

**OPERATING EFFICIENCY** 

HIGH **TECHNOLOGY** 