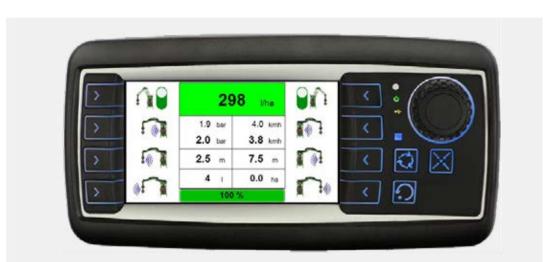

#### ROB3<sup>EVO</sup> IS 4.0 AGRICULTURE

The **ROB3 EVO** sprayer is managed by a **PLC** installed on the tractor, which allows the operator to control all the working parameters with total effectiveness:

**PLANNING:** 15 customizable work programs are available, through which the operator can configure both the opening of the arms and the dosage of the product.

**EPA (Delivery Proportional to Advance):** allows to keep constant the dose of the chemicals sprayed as the speed of the tractor changes. (Detected with GPS sensor).

**SPRAYING:** the ultrasonic sensors allow to detect the presence or absence of the vegetation, enabling or disabling the spraying of the treated section.

**4.0 AGRICULTURE:** the GPRS module allows to transmit the work data, the route followed during the treatment (georeferencing) and any anomalies that may occur. The management software supplied with the sprayer, allows to send the configuration parameters to the sprayer and receive back the working data.

During the treatment, the **PLC** displays the relevant working data, such as instantaneous speed and pressure, treated hectares, residual capacity in the tank, position of the arms, active sections.