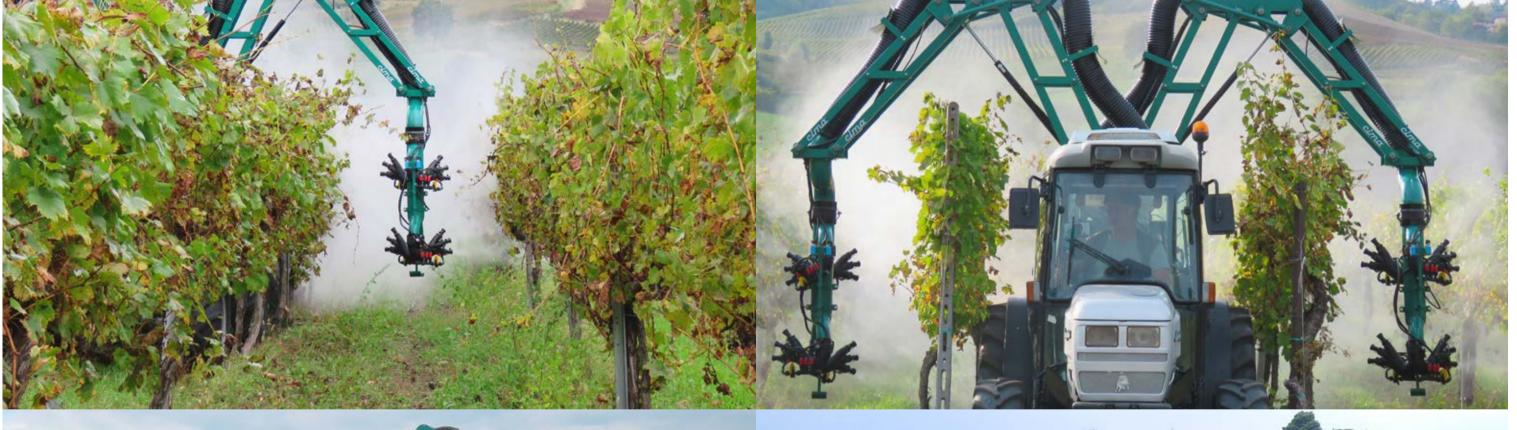

re supplied with the sprayer, allows to send the configuration parameters to the sprayer and receive back the working data.



During the treatment, the **PLC** displays the relevant working data, such as instantaneous speed and pressure, treated hectares, residual capacity in the tank, position of the arms, active sections.

# TECHNOLOGY AND PERFORMANCE

4.0 AGRICULTURE CLOUD





TO LEARN MORE click here









ARTICULATED LOW VOLUME PNEUMATIC SPRAYER THAT ALLOWS THE SIMULTANEOUS TREATMENT OF THREE ROWS, REMOTE CONTROL AND MAXIMUM PRODUCTIVITY.

### ROB3<sup>EVO</sup> IS CIMA 4.0



**FULL COST CONTROL** 



**TRACEABILITY AND PROCESS PLANNING** 



REDUCTION OF ENVIRONMENTAL **FOOTPRINT** 





**SIMULTANEOUS** TREATMENT OF 3 ROWS



**OPERATING EFFICIENCY** 



HIGH **TECHNOLOGY** 





Field tests.

TO LEARN MORE click here