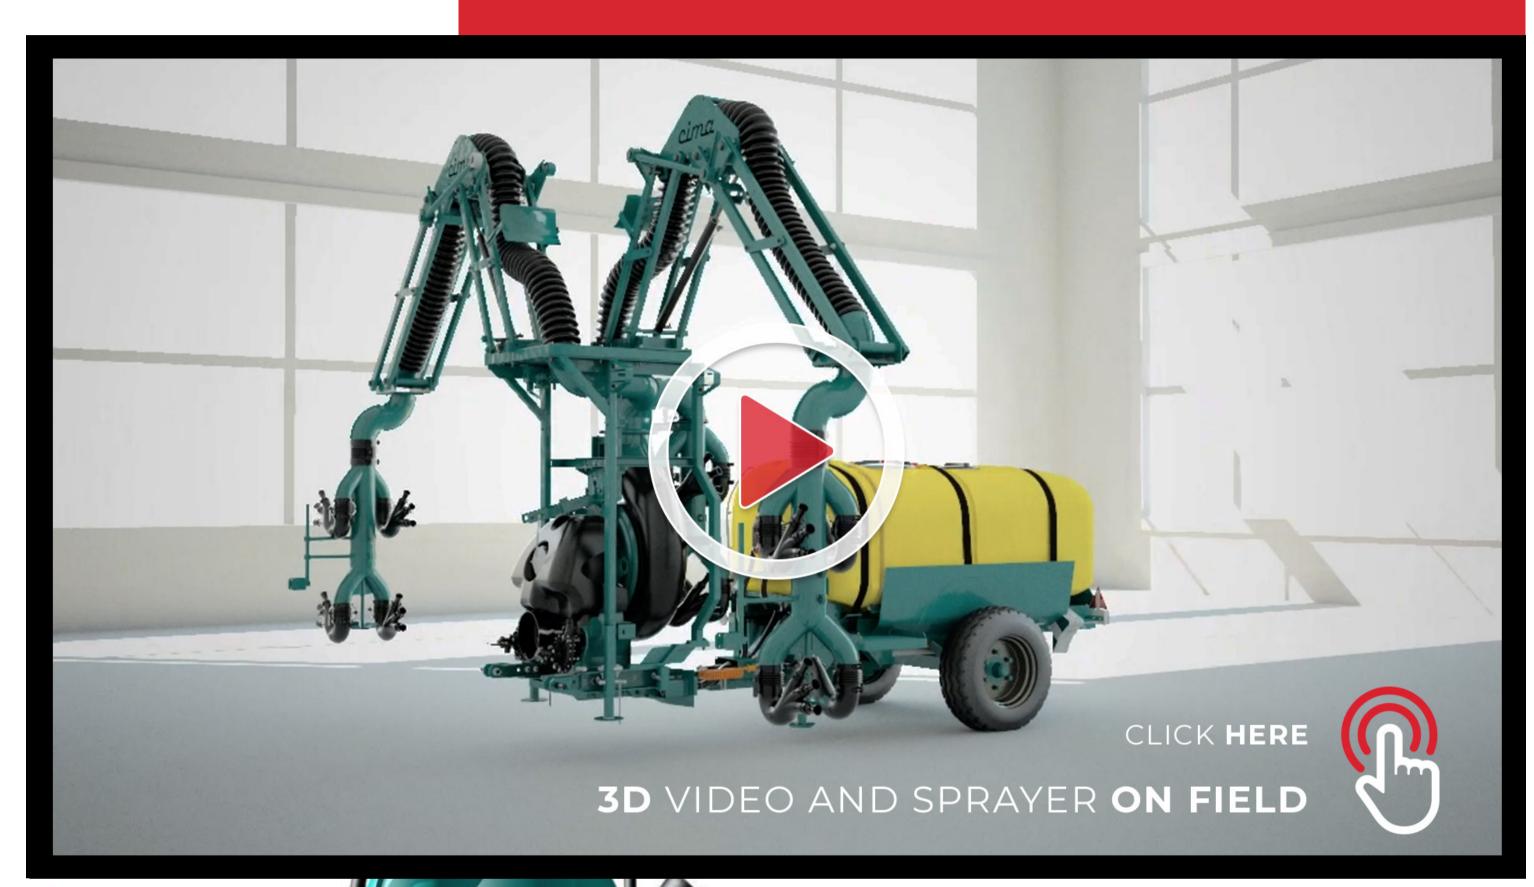

#### LIMITLESS TECHNOLOGY

Or scan the **QRCODE** and watch the video.

DISCOVER ROB3<sup>EVO</sup>

WATCH THE VIDEO

# TECHNOLOGY AND PERFORMANCE

4.0 AGRICULTURE CLOUD

TO LEARN MORE click here

ARTICULATED LOW VOLUME PNEUMATIC SPRAYER THAT ALLOWS THE SIMULTANEOUS TREATMENT OF THREE ROWS, REMOTE CONTROL AND MAXIMUM PRODUCTIVITY.