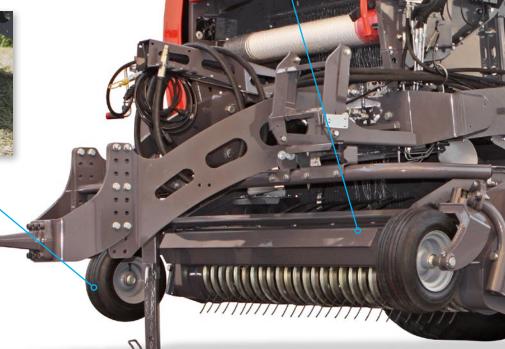

#### Smooth running

Fitted with pneumatic tyres, the touch wheels work in perfect balance with the pick-up and run without any contact with the ground reducing contamination.

Adjusting the height of the touch wheels is quick and easy by pin.

Opening drop floor

In case of clogging, MONDIALE 120 COMBI can hydraulically lower the drop floor from the cab of the tractor allowing the blockage to be freed. The drop floor can then be reset and bailing can resume.

Keep on grip

MONDIALE 120 COMBI is a fixed round baler with 19 rollers and a specific design to maintain a costant grip on haylage even with high humidity. A direct control of the chamber pressure (up to 190 bar) is possible from the monitor.

Automatic greasing

The fully automatic grease lubrication is used to supply sufficient lubrication to all the bearings of the rollers, ensuring long life for the machine.

#### **Chain lubrication**

MONDIALE 120 COMBI is equipped, as a standard, with a continuous chain oiling system. Sturdy and wide oil brushes on the chain ensuring a perfect lubrication.