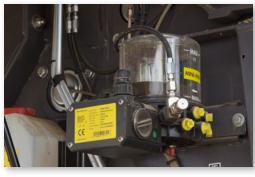

Automatic greasing

The fully automatic grease lubrication is used to supply sufficient lubrication to all the bearings of the rollers, ensuring long life for the machine.