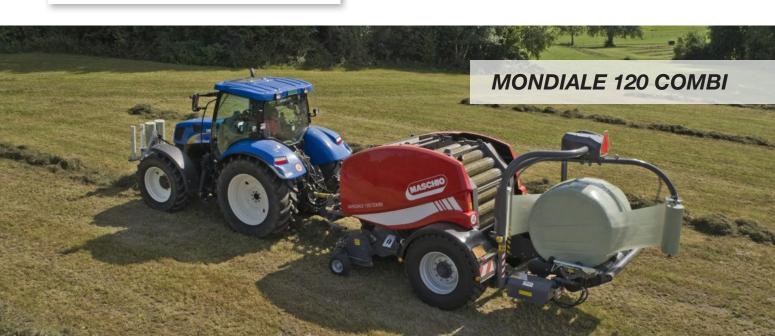

MASCHIO

**MONDIALE 120 COMBI** 

Combined round baler

#### ALL IN ONE!

MONDIALE 120 COMBI represents the perfect solution either for haylage, baleage or silage operations. Thanks to the baler - wrapper combination, the hay gets picked, pressed and filmed by the same machine, with no contamination due to soil contact or unfavourable weather conditions.

This one pass baling and wrapping solution will reduce work time, fuel consumption and soil compaction. MONDIALE 120 COMBI is equipped with ON LINER PRO wrapper which is made of a three rollers platform and two automatically controlled 750 mm film stretchers.

Once wrapped, the bale can be ejected laying on the ground or standing vertically through a rollover ramp.