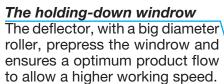

#### Smooth running

Fitted with pneumatic tyres, the touch wheels work in perfect balance with the pick-up and run without any contact with the ground reducing contamination.

Adjusting the height of the touch wheels is quick and easy by pin.