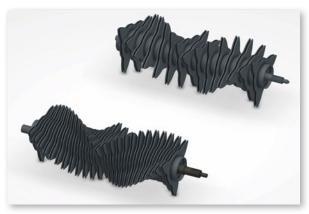

Keep on grip

MONDIALE 120 COMBI is a fixed round baler with 19 rollers and a specific design to maintain a costant grip on haylage even with high humidity. A direct control of the chamber pressure (up to 190 bar) is possible from the monitor.