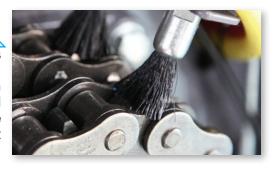

#### **Chain lubrication**

MONDIALE 120 COMBI is equipped, as a standard, with a continuous chain oiling system. Sturdy and wide oil brushes on the chain ensuring a perfect lubrication.