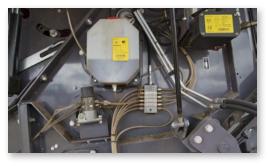

#### **Monitor control**

An intuitive graphic design makes the monitor easy to be used and practical during work operations. From the monitor is possible to manage and keep under control every single phase of the work:

- The pressure of the chamber
- Knives positioning
- Roller lubrication
- Manual/Automanic bailing process
- Net wrap and film number of layers
- Automatic Knife cleaning system