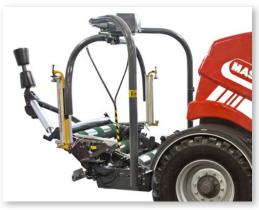

This one pass baling and wrapping solution will reduce work time, fuel consumption and soil compaction. MONDIALE 120 COMBI is equipped with ON LINER PRO wrapper which is made of a three rollers platform and two automatically controlled 750 mm film stretchers.

Once wrapped, the bale can be ejected laying on the ground or standing vertically through a rollover ramp.