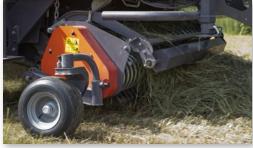

Keep on grip

MONDIALE 120 COMBI is a fixed round baler with 19 rollers and a specific design to maintain a costant grip on haylage even with high humidity. A direct control of the chamber pressure (up to 190 bar) is possible from the monitor.