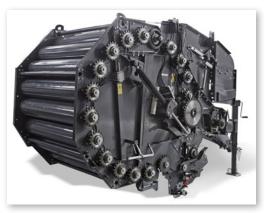

Keep on grip

MONDIALE 120 COMBI is a fixed round baler with 19 rollers and a specific design to maintain a costant grip on haylage even with high humidity. A direct control of the chamber pressure (up to 190 bar) is possible from the monitor.

Automatic greasing

The fully automatic grease lubrication is used to supply sufficient lubrication to all the bearings of the rollers, ensuring long life for the machine.