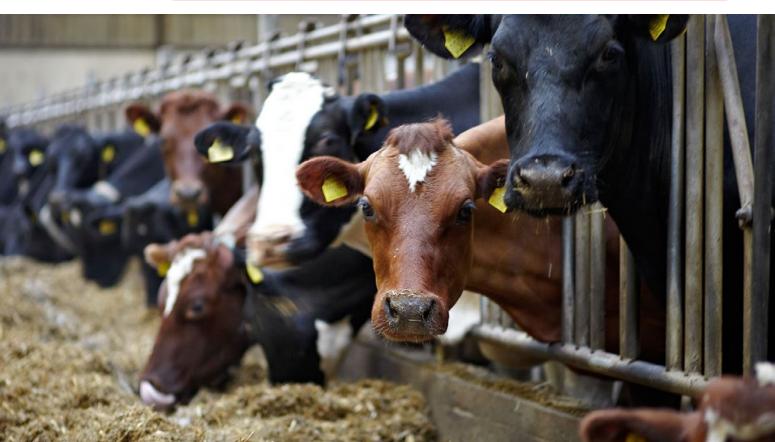

## Haylage is better!

# 4 REASONS TO MAKE HAYLAGE!

Haylage doesn't need to be dried so the farmer can harvest the product at any time, saving operativity.

Prevent any contamination by the ground, dust and weather conditions, ensuring a healthy feed for your cows.

High nutritional quality and higher animal appetite improve the animal rate daily feed, ensuring every time the complete ingestion.

The plastic film protects the product keeping it in anaerobic condition. This system is the cheapest solution for storage bales even in open field.