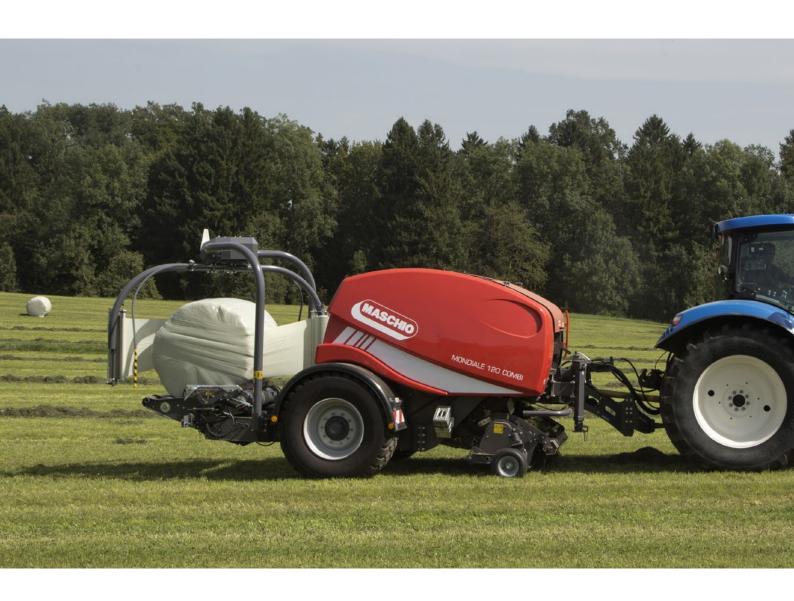

MASCHIO

**MONDIALE 120 COMBI** 

Combined round baler

#### ALL IN ONE!

MONDIALE 120 COMBI represents the perfect solution either for haylage, baleage or silage operations. Thanks to the baler - wrapper combination, the hay gets picked, pressed and filmed by the same machine, with no contamination due to soil contact or unfavourable weather conditions.

This one pass baling and wrapping solution will reduce work time, fuel consumption and soil compaction. MONDIALE 120 COMBI is equipped with ON LINER PRO wrapper which is made of a three rollers platform and two automatically controlled 750 mm film stretchers.

Once wrapped, the bale can be ejected laying on the ground or standing vertically through a rollover ramp.