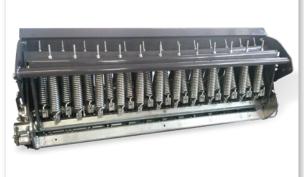

Keep on grip

MONDIALE 120 COMBI is a fixed round baler with 19 rollers and a specific design to maintain a costant grip on haylage even with high humidity. A direct control of the chamber pressure (up to 190 bar) is possible from the monitor.

Automatic greasing

The fully automatic grease lubrication is used to supply sufficient lubrication to all the bearings of the rollers, ensuring long life for the machine.

#### **Chain lubrication**

MONDIALE 120 COMBI is equipped, as a standard, with a continuous chain oiling system. Sturdy and wide oil brushes on the chain ensuring a perfect lubrication.