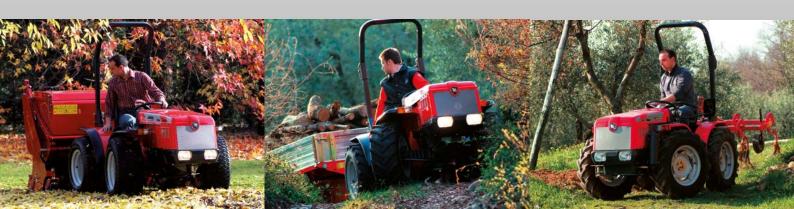

The Tigre is the most compact equal wheel tractor of the Antonio Carraro range. This fantastic "All rounder" was designed to satisfy a multitude of activities associated with the management of parks, gardens, sports fields, communal areas and small agricultural plots.

Its great versatility allows the operator to work in a variety of environments every day of the year; for this reason each owner of the Tigre will discover he has a **friend for all seasons**.