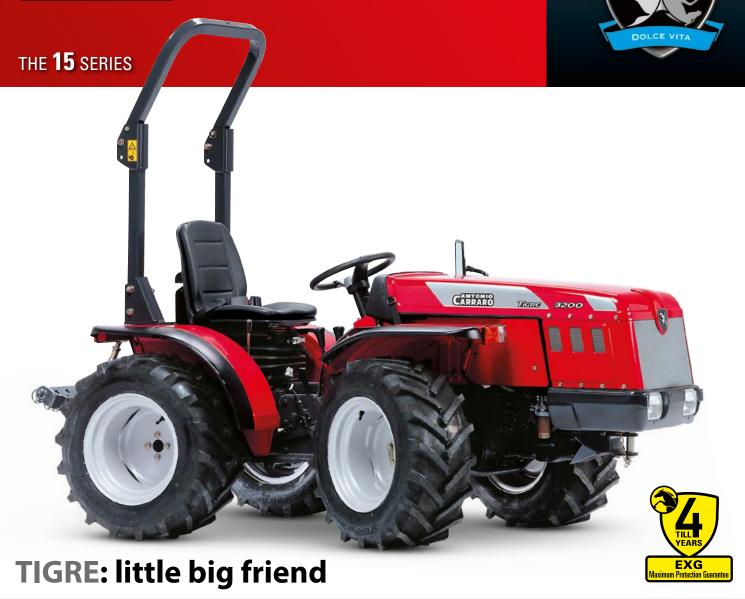

The Tigre is the most compact equal wheel tractor of the Antonio Carraro range. This fantastic "All rounder" was designed to satisfy a multitude of activities associated with the management of parks, gardens, sports fields, communal areas and small agricultural plots.

The features that set the Tigre models from the Series 15 apart are basically **reliability, comfort and safety**. In particular the Antonio Carraro full chassis with oscillation  $ACTIO^{TM}$  is synonymous with an equal weight distribution, maximum grip, minimum ground compaction, first class operative comfort.

The four wheel drive, along with ACTIO $^{\text{m}}$ , guarantee maximum comfort and operative safety in that they grant **constant traction** and grip.

The environmentally reliable 4 stroke diesel engine with 12 speed mechanical gearbox with 12 forward and 8 reverse speeds, offer a complete speed range in both directions, along with a substantial saving in running costs.

Its great versatility allows the operator to work in a variety of environments every day of the year; for this reason each owner of the Tigre will discover he has a **friend for all seasons**.