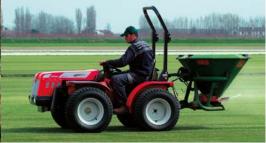

The Tigre is the most compact equal wheel tractor of the Antonio Carraro range. This fantastic "All rounder" was designed to satisfy a multitude of activities associated with the management of parks, gardens, sports fields, communal areas and small agricultural plots.

Its great versatility allows the operator to work in a variety of environments every day of the year; for this reason each owner of the Tigre will discover he has a **friend for all seasons**.