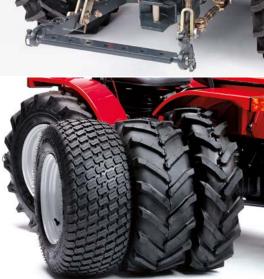

The features that set the Tigre models from the Series 15 apart are basically **reliability, comfort and safety**. In particular the Antonio Carraro full chassis with oscillation  $ACTIO^{TM}$  is synonymous with an equal weight distribution, maximum grip, minimum ground compaction, first class operative comfort.

The four wheel drive, along with ACTIO $^{\text{m}}$ , guarantee maximum comfort and operative safety in that they grant **constant traction** and grip.

The environmentally reliable 4 stroke diesel engine with 12 speed mechanical gearbox with 12 forward and 8 reverse speeds, offer a complete speed range in both directions, along with a substantial saving in running costs.

## **Optional**

Rear revolving working light  $\bullet$  Wheel ballasts  $\bullet$  Single acting hydraulic outlet with rear quick coupling  $\bullet$  Mudguards widening for wide wheels

The description and illustrations in this brochure are provided simply for information purposes; they are not binding and may be varied at any time without notice