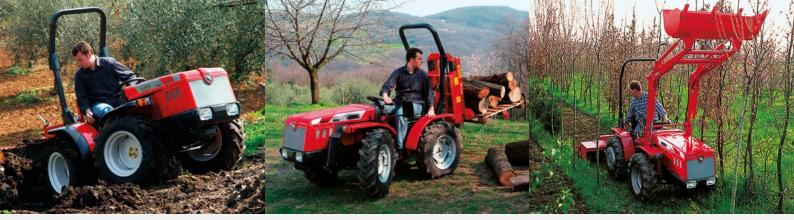

The Tigre is the most compact equal wheel tractor of the Antonio Carraro range. This fantastic "All rounder" was designed to satisfy a multitude of activities associated with the management of parks, gardens, sports fields, communal areas and small agricultural plots.

Its great versatility allows the operator to work in a variety of environments every day of the year; for this reason each owner of the Tigre will discover he has a **friend for all seasons**.